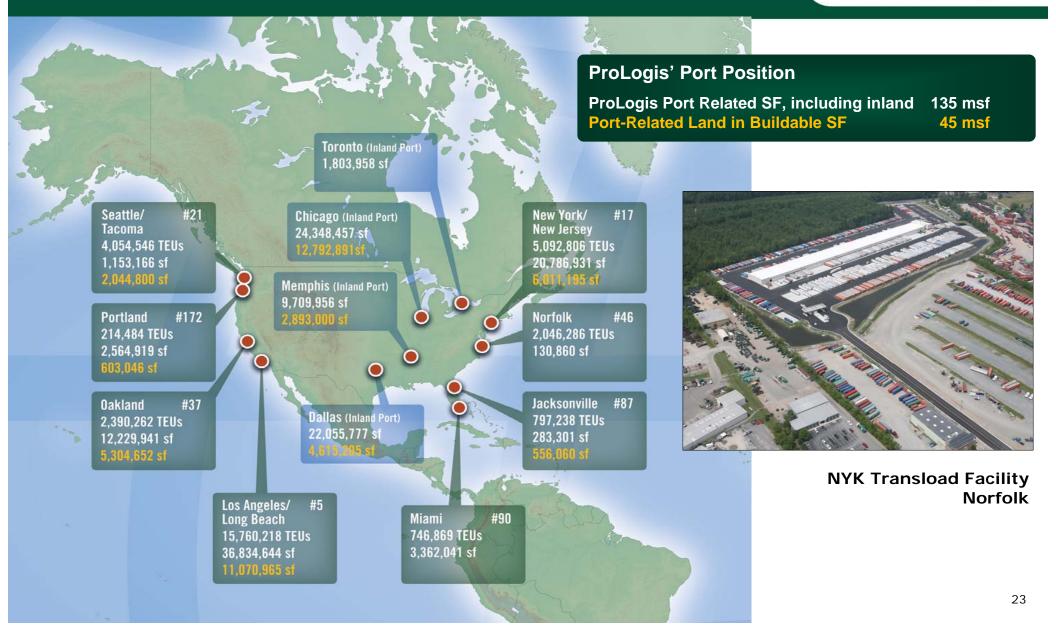

|
| Sources: Containerisation Int<br>Ocean Shipping Consultants |                      | in the second se |                 |                       |

# Port Metrics Driving Industrial Real Estate Demand



Key metrics in evaluating top port markets for (future) investment:

- Frequency and availability of dedicated liner service
- Physical port capacity for growth in TEUs handled
- Good intermodal infrastructure from the port
- Proximity to large local population base
- For export markets, proximity to diverse manufacturing centers (e.g. Shanghai)
- Availability and cost of labor, degree of union activity, and risk of labor strikes
- Land availability and costs
- Inland ports intermodal rail connections

## ProLogis' Port Position





#### ProLogis' Position In North American Ports





## Japan : Over Half of Portfolio Located Near Strategic Ports





# China : Leading Port Presence





# Chinese Infrastructure Investment





- Yangshan Deepwater Port opened in December 2005
- Connected to mainland near Shanghai by sea bridge
- Port will be world's largest at full buildout
- Total capacity of ~ 25 million TEUs (exceeds combined throughput of top three US ports - LA/LB, NY/NJ & Oakland)

# Shanghai – Lingang - Yangshan





# China









# Leading European Platform

# In the second se



## ProLogis Presence at European Container Ports





# ProLogis Park Eemhaven, Rotterdam





## ProLogis Park Hamburg, Germany





# ProLogis Park Le Havre





## ProLogis Park St. Boi, Barcelona, Spain





# Changing European logistics landscape





# Regional distribution