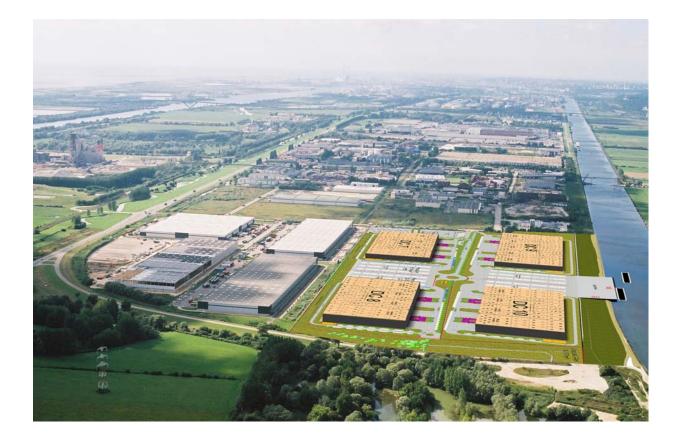

ports intermodal rail connections

## ProLogis' Port Position





#### ProLogis' Position In North American Ports





## Japan : Over Half of Portfolio Located Near Strategic Ports





# China : Leading Port Presence





# Chinese Infrastructure Investment





- Yangshan Deepwater Port opened in December 2005
- Connected to mainland near Shanghai by sea bridge
- Port will be world's largest at full buildout
- Total capacity of ~ 25 million TEUs (exceeds combined throughput of top three US ports - LA/LB, NY/NJ & Oakland)

# Shanghai – Lingang - Yangshan





# China









# Leading European Platform

# In the second se



## ProLogis Presence at European Container Ports





# ProLogis Park Eemhaven, Rotterdam





## ProLogis Park Hamburg, Germany





# ProLogis Park Le Havre





## ProLogis Park St. Boi, Barcelona, Spain





# Changing European logistics landscape





# Regional distribution structure emerge to cover the expanded European region





# Warehouse locations are selected based on availability of transport and distance to market



#### Important factors for DC location 71% Availability of transport infrastructure 83% 68% Distance to market 73% 42% Cost of warehousing space 53% 40% Availability of labour 56% 37% Labour costs 51% Proximity to supply (shippers) / 31% client's sites (LSP's) 35% 21% Proximity to port(s) 37% 16% Proximity to inter-modal hub 41% Percent of respondents

0%

= Currently

= Expected in 3 year

When selecting a warehouse location for the future the shift in transport modes needs to be anticipated

20%

60%

40%

80%

100%