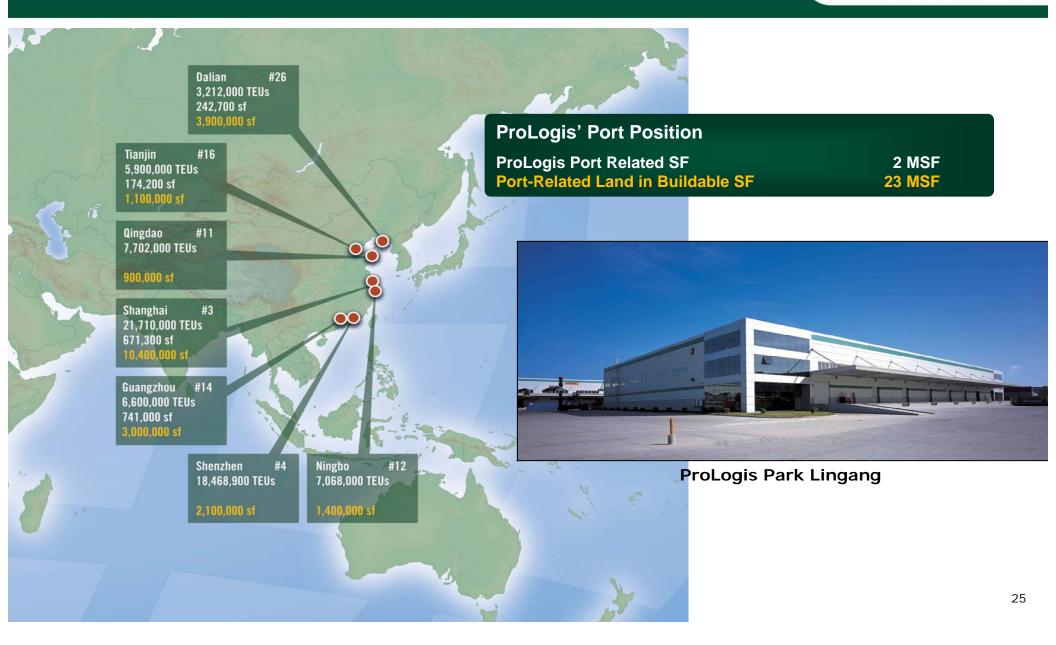

# China : Leading Port Presence

# Chinese Infrastructure Investment

- Yangshan Deepwater Port opened in December 2005
- Connected to mainland near Shanghai by sea bridge
- Port will be world's largest at full buildout
- Total capacity of ~ 25 million TEUs (exceeds combined throughput of top three US ports - LA/LB, NY/NJ & Oakland)

# Shanghai – Lingang - Yangshan