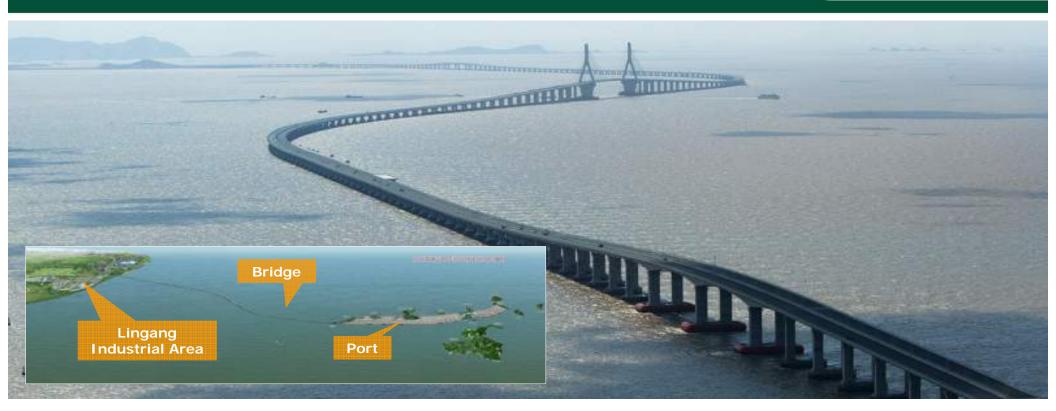

# Chinese Infrastructure Investment

- Yangshan Deepwater Port opened in December 2005
- Connected to mainland near Shanghai by sea bridge
- Port will be world's largest at full buildout
- Total capacity of ~ 25 million TEUs (exceeds combined throughput of top three US ports - LA/LB, NY/NJ & Oakland)

# Shanghai – Lingang - Yangshan