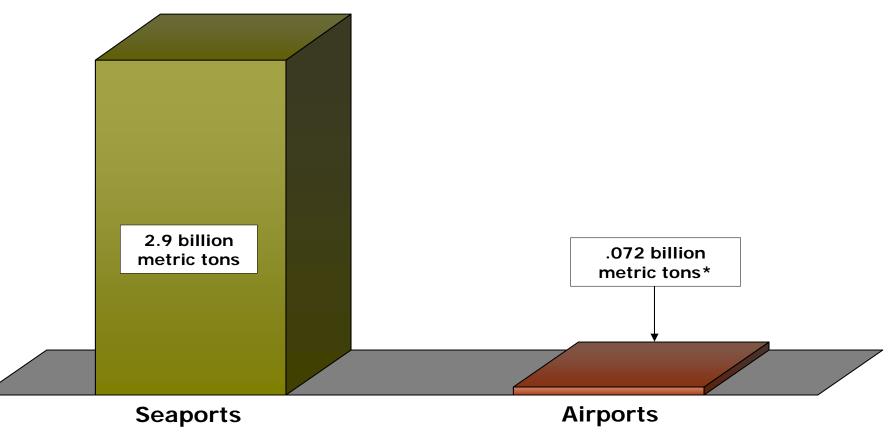

# Driving Demand – Seaports vs. Airports

Total Cargo Volume - 2006

Seaports handle more than 97% of world cargo by volume

Sources: UN Review of Maritime Transport 2006, ACI Traffic Data for 2006, ProLogis analysis \*Estimate based on reported cargo volume for Top 30 global airports