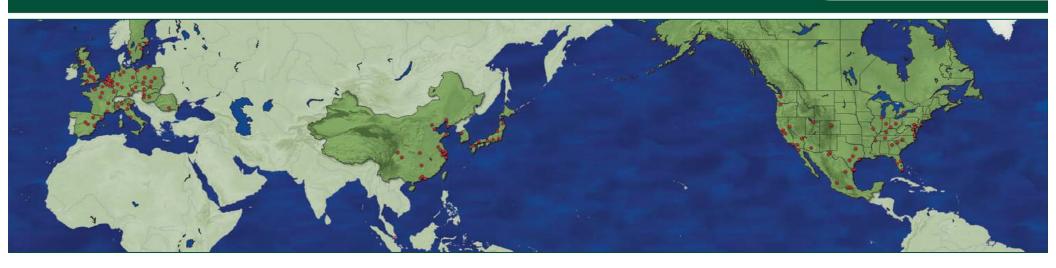

## **Unmatched Global Platform**

#### Europe

- 10.4 m m2
- \$10.9B owned, operating and under development including land

#### Asia

- 5.1 m m2
- \$6.1B owned, operating and under development including land

#### North America

- 31.5 m m2
- \$19.7B owned, operating and under development including land

#### Serving over 4,900 customers over 2,750 properties in 20 countries Over 1,500 ProLogis associates around the globe