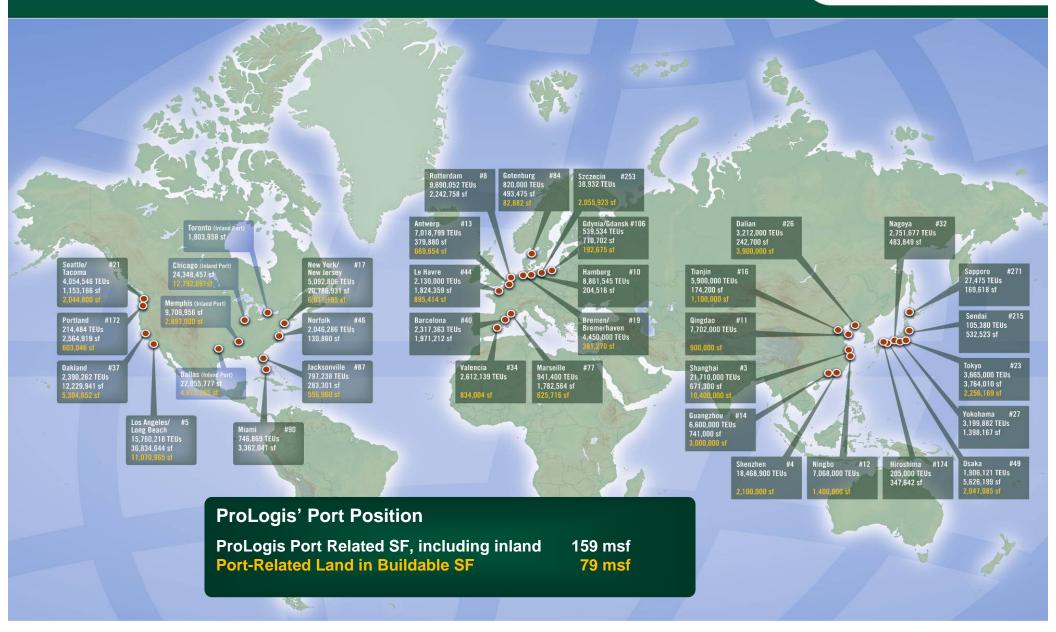

| 647             |                       |
| Sources: Containerisation Int<br>Ocean Shipping Consultants |                      | in the second se |                 |                       |

# Port Metrics Driving Industrial Real Estate Demand



Key metrics in evaluating top port markets for (future) investment:

- Frequency and availability of dedicated liner service
- Physical port capacity for growth in TEUs handled
- Good intermodal infrastructure from the port
- Proximity to large local population base
- For export markets, proximity to diverse manufacturing centers (e.g. Shanghai)
- Availability and cost of labor, degree of union activity, and risk of labor strikes
- Land availability and costs
- Inland ports intermodal rail connections

## ProLogis' Port Position





#### ProLogis' Position In North American Ports





## Japan : Over Half of Portfolio Located Near Strategic Ports





# China : Leading Port Presence





# Chinese Infrastructure Investment





- Yangshan Deepwater Port opened in December 2005
- Connected to mainland near Shanghai by sea bridge
- Port will be world's largest at full buildout
- Total capacity of ~ 25 million TEUs (exceeds combined throughput of top three US ports - LA/LB, NY/NJ & Oakland)

# Shanghai – Lingang - Yangshan





# China









# Leading European Platform

# In the second se



## ProLogis Presence at European Container Ports





# ProLogis Park Eemhaven, Rotterdam





## ProLogis Park Hamburg, Germany





# ProLogis Park Le Havre





## ProLogis Park St. Boi, Barcelona, Spain





# Changing Europ