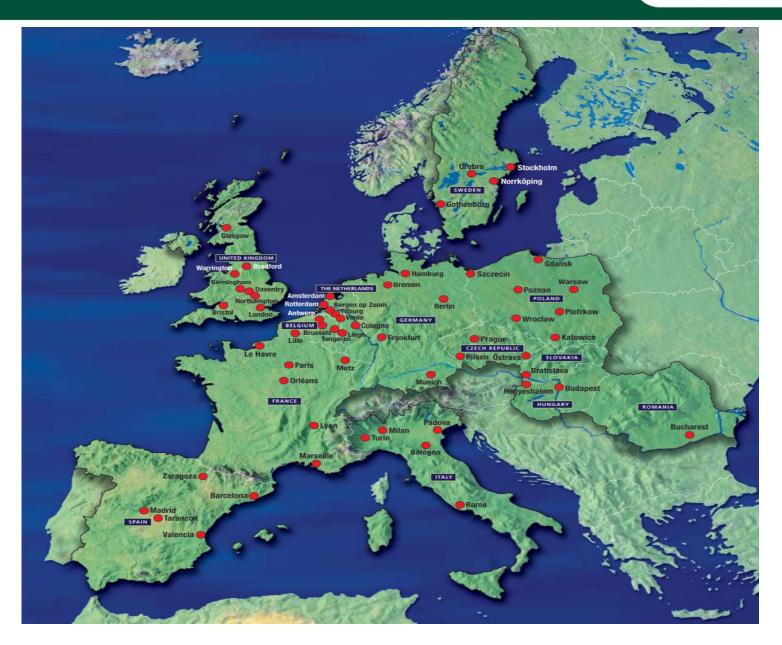

e manufacturing centers (e.g. Shanghai)
- Availability and cost of labor, degree of union activity, and risk of labor strikes
- Land availability and costs
- Inland ports intermodal rail connections

## ProLogis' Port Position





#### ProLogis' Position In North American Ports





## Japan : Over Half of Portfolio Located Near Strategic Ports





# China : Leading Port Presence





# Chinese Infrastructure Investment





- Yangshan Deepwater Port opened in December 2005
- Connected to mainland near Shanghai by sea bridge
- Port will be world's largest at full buildout
- Total capacity of ~ 25 million TEUs (exceeds combined throughput of top three US ports - LA/LB, NY/NJ & Oakland)

# Shanghai – Lingang - Yangshan





# China









# Leading European Platform

# In the second se



## ProLogis Presence at European Container Ports





# ProLogis Park Eemhaven, Rotterdam





## ProLogis Park Hamburg, Germany





# ProLogis Park Le Havre





## ProLogis Park St. Boi, Barcelona, Spain





# Changing European logistics landscape





# Regional distribution structure emerge to cover the expanded European region





# Warehouse locations are selected based on availability of transport and distance to market



#### Important factors for DC location 71% Availability of transport infrastructure 83% 68% Distance to market 73% 42% Cost of warehousing space 53% 40% Availability of labour 56% 37% Labour costs 51% Proximity to supply (shippers) / 31% client's sites (LSP's) 35% 21% Proximity to port(s) 37% 16% Proximity to inter-modal hub 41% Percent of respondents

0%

=