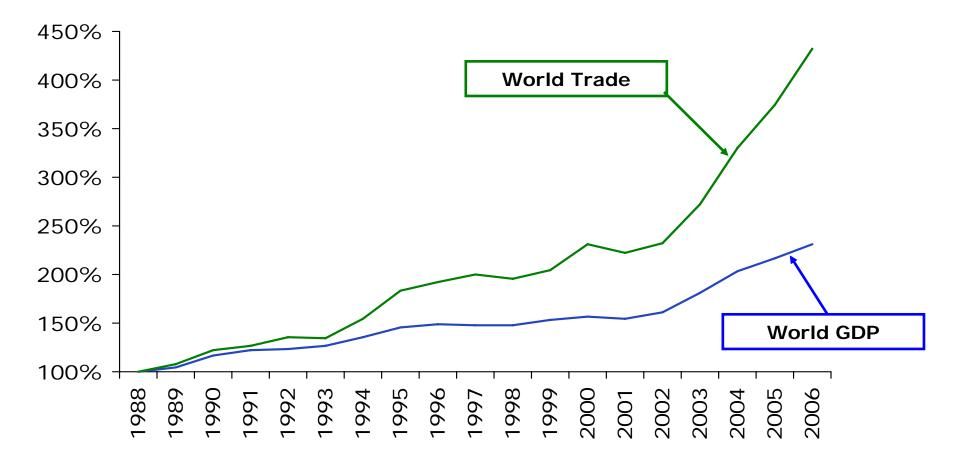

# Driving Demand – Global Trade Growth

#### Growth in World Trade and World GDP, 1988-2006