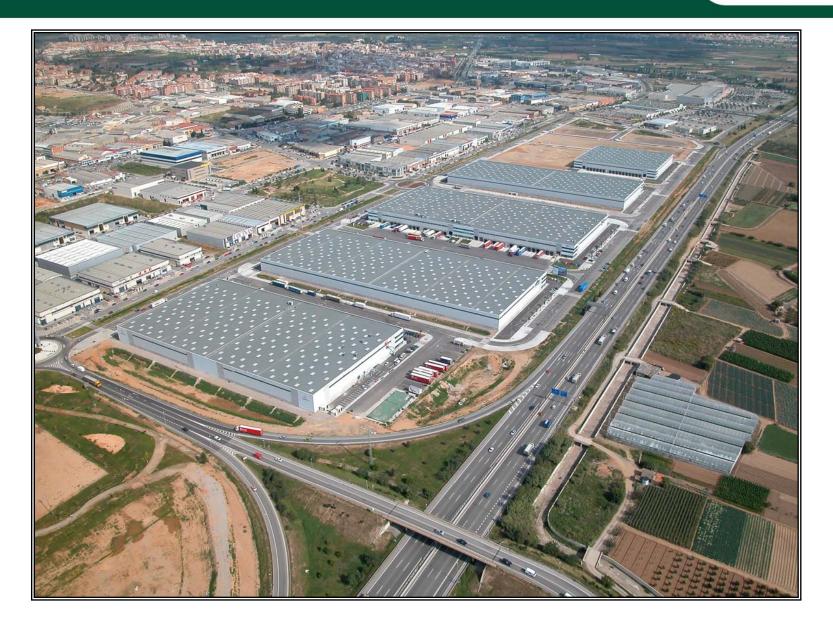

Port Position





#### ProLogis' Position In North American Ports





## Japan : Over Half of Portfolio Located Near Strategic Ports





# China : Leading Port Presence





# Chinese Infrastructure Investment





- Yangshan Deepwater Port opened in December 2005
- Connected to mainland near Shanghai by sea bridge
- Port will be world's largest at full buildout
- Total capacity of ~ 25 million TEUs (exceeds combined throughput of top three US ports - LA/LB, NY/NJ & Oakland)

# Shanghai – Lingang - Yangshan





# China









# Leading European Platform

# In the second se



## ProLogis Presence at European Container Ports





# ProLogis Park Eemhaven, Rotterdam





## ProLogis Park Hamburg, Germany





# ProLogis Park Le Havre





## ProLogis Park St. Boi, Barcelona, Spain





# Changing European logistics landscape





# Regional distribution structure emerge to cover the expanded European region





# Warehouse locations are selected based on availability of transport and distance to market



#### Important factors for DC location 71% Availability of transport infrastructure 83% 68% Distance to market 73% 42% Cost of warehousing space 53% 40% Availability of labour 56% 37% Labour costs 51% Proximity to supply (shippers) / 31% client's sites (LSP's) 35% 21% Proximity to port(s) 37% 16% Proximity to inter-modal hub 41% Percent of respondents

0%

= Currently

= Expected in 3 year

When selecting a warehouse location for the future the shift in transport modes needs to be anticipated

20%

60%

40%

80%

100%

# Daventry International Railfreight Terminal