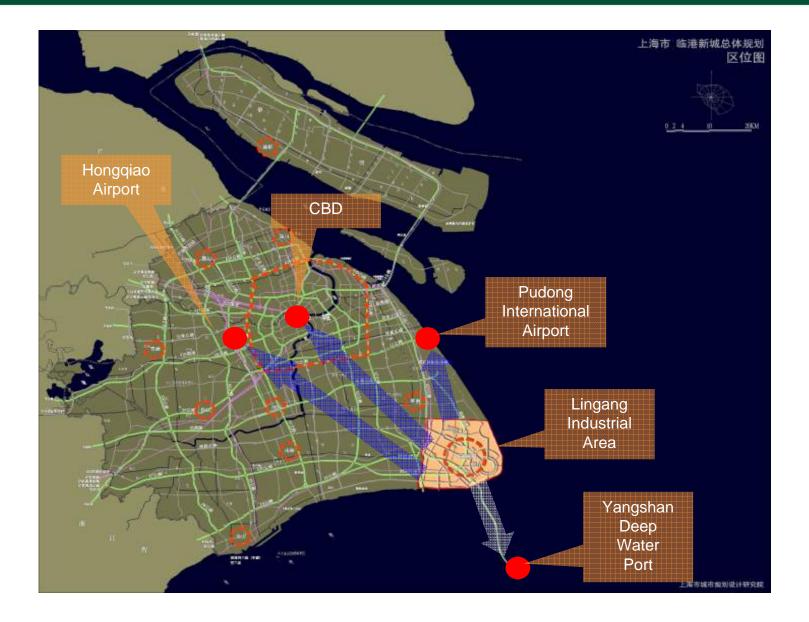

arge local population base
- For export markets, proximity to diverse manufacturing centers (e.g. Shanghai)
- Availability and cost of labor, degree of union activity, and risk of labor strikes
- Land availability and costs
- Inland ports intermodal rail connections

## ProLogis' Port Position





#### ProLogis' Position In North American Ports





## Japan : Over Half of Portfolio Located Near Strategic Ports





# China : Leading Port Presence





# Chinese Infrastructure Investment





- Yangshan Deepwater Port opened in December 2005
- Connected to mainland near Shanghai by sea bridge
- Port will be world's largest at full buildout
- Total capacity of ~ 25 million TEUs (exceeds combined throughput of top three US ports - LA/LB, NY/NJ & Oakland)

# Shanghai – Lingang - Yangshan





# China









# Leading European Platform

# In the second se



## ProLogis Presence at European Container Ports





# ProLogis Park Eemhaven, Rotterdam





## ProLogis Park Hamburg, Germany





# ProLogis Park Le Havre





## ProLogis Park St. Boi, Barcelona, Spain





# Changing European logistics landscape





# Regional distribution structure emerge to cover the expanded European region





# Warehouse locations are selected based on availability of transport and distance to market



#### Important factors for DC location 71% Availability of transport infrastructure 83% 68% Distance to market 73% 42% Cost of warehousing space 53% 40% Availability of labour 56% 37% Labour costs 51% Proximity to supply (shippers) / 31% client's sites (LSP's) 35% 21% Proximity to port(s) 37%