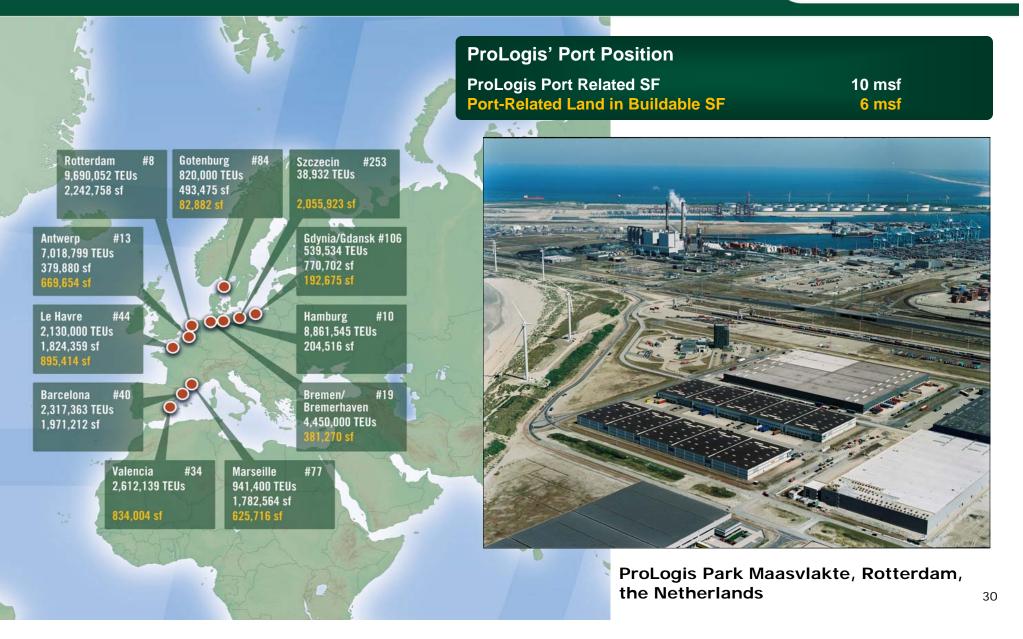

and cost of labor, degree of union activity, and risk of labor strikes
- Land availability and costs
- Inland ports intermodal rail connections

## ProLogis' Port Position





#### ProLogis' Position In North American Ports





## Japan : Over Half of Portfolio Located Near Strategic Ports





# China : Leading Port Presence





# Chinese Infrastructure Investment





- Yangshan Deepwater Port opened in December 2005
- Connected to mainland near Shanghai by sea bridge
- Port will be world's largest at full buildout
- Total capacity of ~ 25 million TEUs (exceeds combined throughput of top three US ports - LA/LB, NY/NJ & Oakland)

# Shanghai – Lingang - Yangshan





# China









# Leading European Platform

# In the second se



## ProLogis Presence at European Container Ports





# ProLogis Park Eemhaven, Rotterdam





## ProLogis Park Hamburg, Germany





# ProLogis Park Le Havre





## ProLogis Park St. Boi, Barcelona, Spain





# Changing European logistics landscape





# Regional distribution structure emerge to cover the expanded European region





# Warehouse locations are selected based on availability of transport and distance to market



#### Important factors for DC location 71% Availability of transport infrastructure 83% 68% Distance to market 73% 42% Cost of warehousing space 53% 40% Availability of labour 56% 37% Labour costs 51% Proximity to supply (shippers) / 31% client's sites (LSP's) 35% 21% Proximity to port(s) 37% 16% Proximity to inter-modal hub 41% Percent of respondents

0%

= Currently

= Expected in 3 year

When selecting a ware