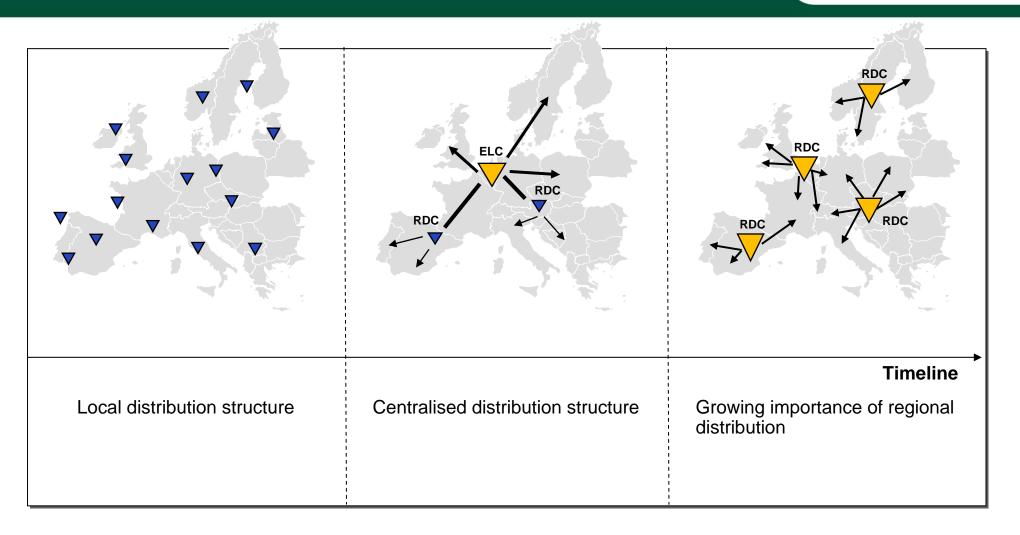

# Regional distribution structure emerge to cover the expanded European region

# Warehouse locations are selected based on availability of transport and distance to market