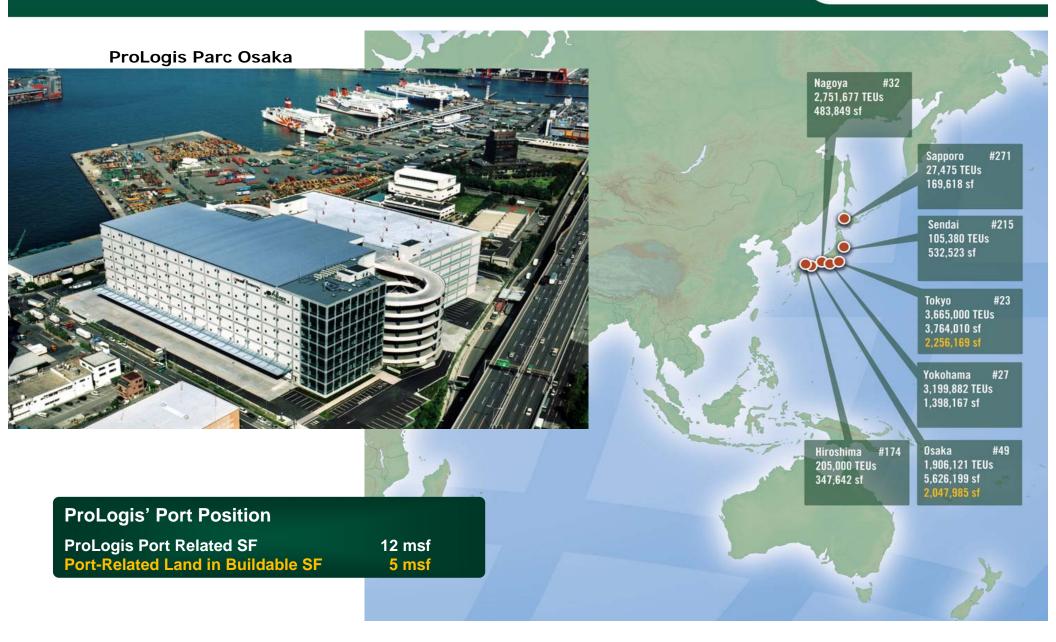

| in the second se |                 |                       |

# Port Metrics Driving Industrial Real Estate Demand



Key metrics in evaluating top port markets for (future) investment:

- Frequency and availability of dedicated liner service
- Physical port capacity for growth in TEUs handled
- Good intermodal infrastructure from the port
- Proximity to large local population base
- For export markets, proximity to diverse manufacturing centers (e.g. Shanghai)
- Availability and cost of labor, degree of union activity, and risk of labor strikes
- Land availability and costs
- Inland ports intermodal rail connections

## ProLogis' Port Position





#### ProLogis' Position In North American Ports





## Japan : Over Half of Portfolio Located Near Strategic Ports





# China : Leading Port Presence





# Chinese Infrastructure Investment





- Yangshan Deepwater Port opened in December 2005
- Connected to mainland near Shanghai by sea bridge
- Port will be world's largest at full buildout
- Total capacity of ~ 25 million TEUs (exceeds combined throughput of top three US ports - LA/LB, NY/NJ & Oakland)

# Shanghai – Lingang - Yangshan





# China









# Leading European Platform

# In the second se



## ProLogis Presence at European Container Ports





# ProLogis Park Eemhaven, Rotterdam





## ProLogis Park Hamburg, Germany





# ProLogis Park Le Havre





## ProLogis Park St. Boi, Barcelona, Spain





# Changing European logistics landscape





# Regional distribution structure emerge to cover the expanded European region





# Wareho